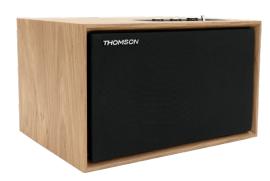

Discover sonic elegance with Thomson's compact residential speaker!

Lose yourself in an immersive audio experience thanks to Bluetooth® 5.3 technology and an impressive 50 W of musical power. Its refined design includes a removable front panel and separate adjustment controls for treble and bass, giving you tailor-made sound. Connect your devices easily via the 3.5 mm input, and enjoy reliable performance with a 230 V power supply. Combine style and performance to transform your sound space.

- Bluetooth® 5.3
- Total music power: 50 W
- Front panel removable
- Treble & Bass level adjustable independently
- 3.5mm Input
- Power supply 230 V