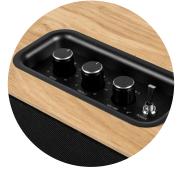

Discover sonic elegance with Thomson's compact residential speaker!

Lose yourself in an immersive audio experience thanks to Bluetooth® 5.3 technology and an impressive 50 W of musical power. Its refined design includes a removable front panel and separate adjustment controls for treble and bass, giving you tailor-made sound. Connect your devices easily via the 3.5 mm input, and enjoy reliable performance with a 230 V power supply. Combine style and performance to transform your sound space.

- Bluetooth® 5.3
- Total music power: 50 W
- Front panel removable
- Treble & Bass level adjustable independently
- 3.5mm Input
- Power supply 230 V