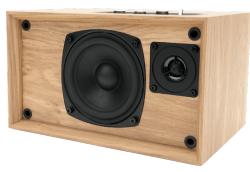

Discover sonic elegance with Thomson's compact residential speaker!

Lose yourself in an immersive audio experience thanks to Bluetooth® 5.3 technology and an impressive 50 W of musical power. Its refined design includes a removable front panel and separate adjustment controls for treble and bass, giving you tailor-made sound. Connect your devices easily via the 3.5 mm input, and enjoy reliable performance with a 230 V power supply. Combine style and performance to transform your sound space.

- Bluetooth® 5.3
- Total music power: 50 W
- Front panel removable
- Treble & Bass level adjustable independently
- 3.5mm Input
- Power supply 230 V