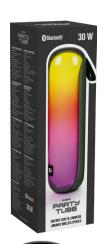

## **WIRELESS BLUETOOTH® LUMINOUS SPEAKER PARTYBTTUBEARMY**

Shine and glow with the Tube speaker! Be moved by the rhythm of the music and the full colour lighting from the casing. Great music power is guaranteed. Finished with elegant fabric covering and a carry loop to hang it up give it a chic edge!

- Bluetooth® 5.3
- Total music power: 30 W
- USB Play
- AUX-IN
- Micro-SD slot
- 180° glowing effects
- Transparent casing
- Fabric hook to carry or hang the speaker
- 1500 mAh long lasting rechargeable battery
- Recharging Time: 4h
- USB-C cable for charging included
- 4h playtime