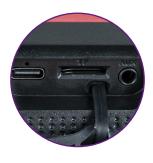

- Bluetooth®5.4
- TWS: Pair up to two PARTYBTIPFLY
- IPX4
- Total Music Power: 15W
- AUX-IN
- Several lights effects
- Carabiner loop
- 1200 mAh rechargeable battery via USB-C (cable included)