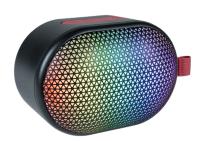

## THE FLY - WIRELESS BLUETOOTH SPEAKER

The FLY is not just a speaker, it's your compact musical companion. With its cutting-edge technology, flexible connectivity options and dynamic lighting effects, it is ideal for those who want to take their music anywhere without compromising on quality. Make every moment a musical moment with the BIGBEN PARTY FLY.

- Bluetooth®5.4
- TWS: Pair up to two PARTYBTIPFLY
- IPX4
- Total Music Power: 15W
- AUX-IN
- Several lights effects
- Carabiner loop
- 1200 mAh rechargeable battery via USB-C (cable included)