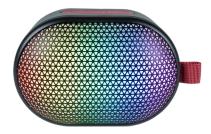

## THE FLY - WIRELESS BLUETOOTH SPEAKER

The FLY is not just a speaker, it's your compact musical companion. With its cutting-edge technology, flexible connectivity options and dynamic lighting effects, it is ideal for those who want to take their music anywhere without compromising on quality. Make every moment a musical moment with the BIGBEN PARTY FLY.

- Bluetooth®5.4
- TWS: Pair up to two PARTYBTIPFLY
- IPX4
- Total Music Power: 15W
- AUX-IN
- Several lights effects
- Carabiner loop
- 1200 mAh rechargeable battery via USB-C (cable included)