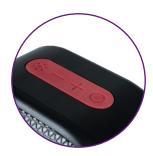

## THE FLY - WIRELESS BLUETOOTH SPEAKER

The FLY is not just a speaker, it's your compact musical companion. With its cutting-edge technology, flexible connectivity options and dynamic lighting effects, it is ideal for those who want to take their music anywhere without compromising on quality. Make every moment a musical moment with the BIGBEN PARTY FLY.

- Bluetooth®5.4
- TWS: Pair up to two PARTYBTIPFLY
- IPX4
- Total Music Power: 15W
- AUX-IN
- Several lights effects
- Carabiner loop
- 1200 mAh rechargeable battery via USB-C (cable included)