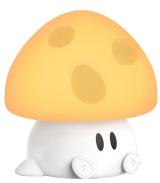

## **NIGHT LIGHT & BLUETOOTH SPEAKER**

Make «Mushroom» your child's ideal companion for moments of relaxation and fun. Transform their daily bedtime routine with a touch of light and sound magic.

- Varied lighting effects: Immerse yourself in a world of vibrant colors and shades of white, perfect for any atmosphere.
- Adjustable light intensity: Adapt the brightness according to your needs with a simple tap on the mushroom head. Choose from four intensity levels (0%, 20%, 50%, 100%).
- Convenient timer: Schedule the light to automatically turn off after 30 or 60 minutes, ideal for naps and peaceful nights.
- **ON/OFF button**: Quick and easy control for hasslefree use
- Ergonomic design: The silicone mushroom head is soft and flexible, adding a touch of smoothness and interactivity.
- Rechargeable battery: Equipped with a 1200 mAh battery, your "Mushroom" night light is easily rechargeable with the included USB-C cable, for prolonged and uninterrupted use.