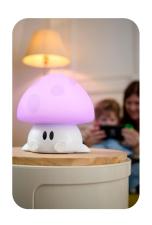

## **NIGHT LIGHT & BLUETOOTH SPEAKER**

Make «Mushroom» your child's ideal companion for moments of relaxation and fun. Transform their daily bedtime routine with a touch of light and sound magic.

- Varied lighting effects: Immerse yourself in a world of vibrant colors and shades of white, perfect for any atmosphere.
- Adjustable light intensity: Adapt the brightness according to your needs with a simple tap on the mushroom head. Choose from four intensity levels (0%, 20%, 50%, 100%).
- Convenient timer: Schedule the light to automatically turn off after 30 or 60 minutes, ideal for naps and peaceful nights.
- **ON/OFF button**: Quick and easy control for hasslefree use
- Ergonomic design: The silicone mushroom head is soft and flexible, adding a touch of smoothness and interactivity.
- Rechargeable battery: Equipped with a 1200 mAh battery, your "Mushroom" night light is easily rechargeable with the included USB-C cable, for prolonged and uninterrupted use.