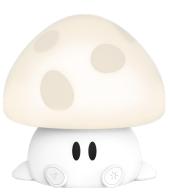

## **NIGHT LIGHT & BLUETOOTH SPEAKER**

Make «Mushroom» your child's ideal companion for moments of relaxation and fun. Transform their daily bedtime routine with a touch of light and sound magic.

- Varied lighting effects: Immerse yourself in a world of vibrant colors and shades of white, perfect for any atmosphere.
- Adjustable light intensity: Adapt the brightness according to your needs with a simple tap on the mushroom head. Choose from four intensity levels (0%, 20%, 50%, 100%).
- Convenient timer: Schedule the light to automatically turn off after 30 or 60 minutes, ideal for naps and peaceful nights.
- **ON/OFF button**: Quick and easy control for hasslefree use
- Ergonomic design: The silicone mushroom head is soft and flexible, adding a touch of smoothness and interactivity.
- Rechargeable battery: Equipped with a 1200 mAh battery, your "Mushroom" night light is easily rechargeable with the included USB-C cable, for prolonged and uninterrupted use.