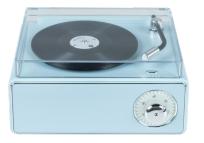

## **RETRO WIRELESS SPEAKER & ALARM CLOCK**

Rediscover the magic of retro with our multifunction "Record Player" Bluetooth speaker

Immerse yourself in a vintage atmosphere while enjoying your favorite playlists with our retro "Record Player" Bluetooth speaker. Its super vintage look is very trendy! Listen to your music via Bluetooth, AUX-IN, on Micro SD card or on the radio and program your alarm clocks. An ideal gift at a low price.

- Bluetooth® 5.3
- Dual Alarm Clock
- AUX-IN
- Micro SD card reader
- FM Radio w/ autoscan
- Time & Indoor temperature display
- Volume adjustment
- Vinyl spins with the sound of music
- Total Music Power: 15W
- 1200 mAh battery rechargeable by USB-C