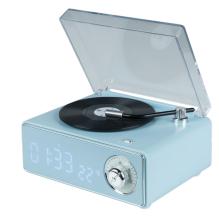

## **RETRO WIRELESS SPEAKER & ALARM CLOCK**

Rediscover the magic of retro with our multifunction "Record Player" Bluetooth speaker

Immerse yourself in a vintage atmosphere while enjoying your favorite playlists with our retro "Record Player" Bluetooth speaker. Its super vintage look is very trendy! Listen to your music via Bluetooth, AUX-IN, on Micro SD card or on the radio and program your alarm clocks. An ideal gift at a low price.

- Bluetooth® 5.3
- Dual Alarm Clock
- AUX-IN
- Micro SD card reader
- FM Radio w/ autoscan
- Time & Indoor temperature display
- Volume adjustment
- Vinyl spins with the sound of music
- Total Music Power: 15W
- 1200 mAh battery rechargeable by USB-C