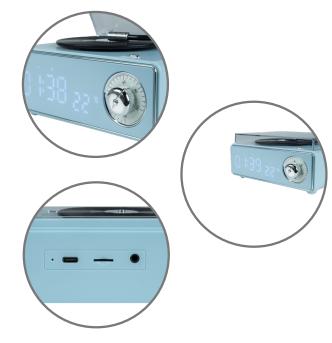

## Bluetooth<sup>®</sup>

D AUX-IN

3.5 mm

. XX:XX

Affichage de l'heure

- Bluetooth® 5.3
- Dual Alarm Clock
- AUX-IN
- Micro SD card reader
- FM Radio w/ autoscan
- Time & Indoor temperature display
- Volume adjustment
- Vinyl spins with the sound of music
- Total Music Power: 15W
- 1200 mAh battery rechargeable by USB-C